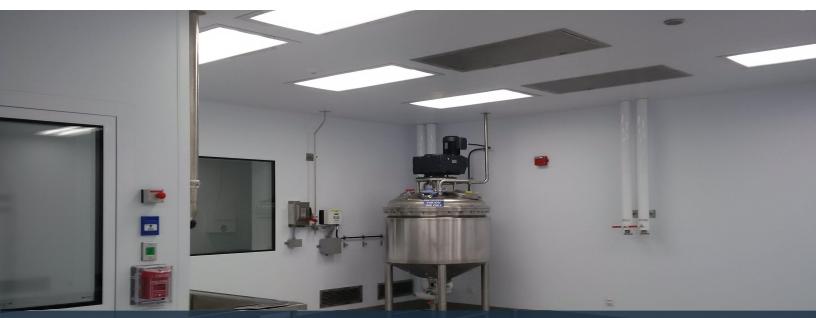

## **Project Scope:**

Work included the turnkey supply and installation of a 1,000 square foot open view all modular pharmaceutical processing facility.

Site services included uPVC liner walls, flush viewing windows, automatic open/close hinged and sliding door entry/exit systems with associated interlocking and card access, uPVC flush ceiling system with integral LED lights and pharmaceutical fan filter modules. All electrical and data chase management solutions integrated into flush service chase, with WFI and process water loops.