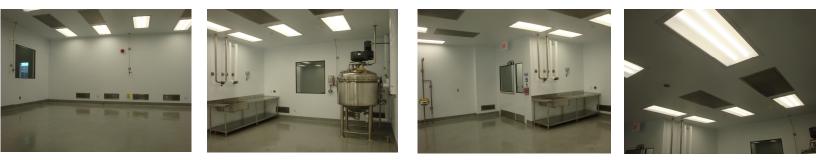

## **Project Scope:**

Work included the turnkey supply and installation of a 1,000 square foot open view all modular pharmaceutical processing facility.

Site services included uPVC liner walls, flush viewing windows, automatic open/close hinged and sliding door entry/exit systems with associated interlocking and card access, uPVC flush ceiling system with integral LED lights and pharmaceutical fan filter modules. All electrical and data chase management solutions integrated into flush service chase, with WFI and process water loops.